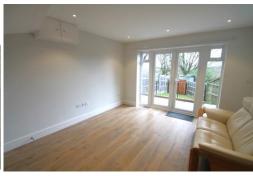

#### **PROPERTY FACTS**

A detached house, available now unfurnished.... Gas radiator central heating and sealed unit double glazing.... Entrance hall off which is the cloakroom.... lounge/dining room with doors to garden.... Kitchen .... First floor landing.... Master bedroom .... Bedroom two .... Bathroom with walk in shower .... Enclosed rear garden.... Driveway parking to the front of the house.... Council tax band D.

A lovely newly built two bedroom detached house finished to an excellent standard. There is plentiful parking on the private driveway to the front with side access through to the rear garden that boasts a patio, lawn, shed and expansive views across Wycombe. Internally there is an open plan living space with French doors opening out and a modern grey kitchen. There is a downstairs cloakroom and on the first floor two double bedrooms and a family shower room. The property is available now on an unfurnished basis.