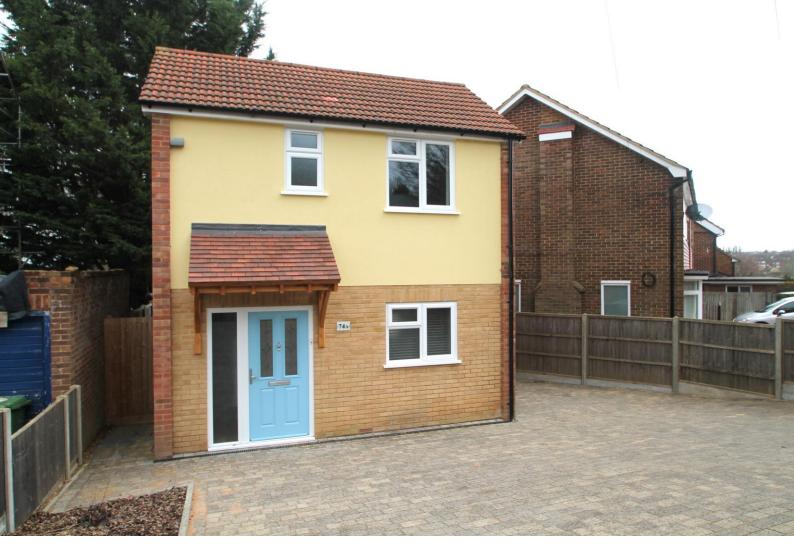

# Deeds Grove

High Wycombe HP12 3NZ Monthly Rental Of £1,550

- Brand new, detached, two bed house
- Open plan living space, downstairs cloakroom
- Driveway parking and private garden
- Two double bedrooms, family shower room
- Available now on an unfurnished basis
- EPC Rating: B Council Tax Band: D

# 74A Deeds Grove High Wycombe HP12 3NZ

A lovely newly built two bedroom detached house finished to an excellent standard. There is plentiful parking on the private driveway to the front with side access through to the rear garden that boasts a patio, lawn, shed and expansive views across Wycombe. Internally there is an open plan living space with French doors opening out and a modern grey kitchen. There is a downstairs cloakroom and on the first floor two double bedrooms and a family shower room. The property is available now on an unfurnished basis.