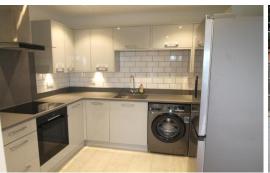

#### **PROPERTY FACTS**

A detached house, available now unfurnished.... Gas radiator central heating and sealed unit double glazing.... Entrance hall off which is the cloakroom.... lounge/dining room with doors to garden.... Kitchen .... First floor landing.... Master bedroom .... Bedroom two .... Bathroom with walk in shower .... Enclosed rear garden.... Driveway parking to the front of the house.... Council tax band D.

A lovely newly built two bedroom detached house finished to an excellent standard. There is plentiful parking on the private driveway to the front with side access through to the rear garden that boasts a patio, lawn, shed and expansive views across Wycombe. Internally there is an open plan living space with French doors opening out and a modern grey kitchen. There is a downstairs cloakroom and on the first floor two double bedrooms and a family shower room. The property is available now on an unfurnished basis.